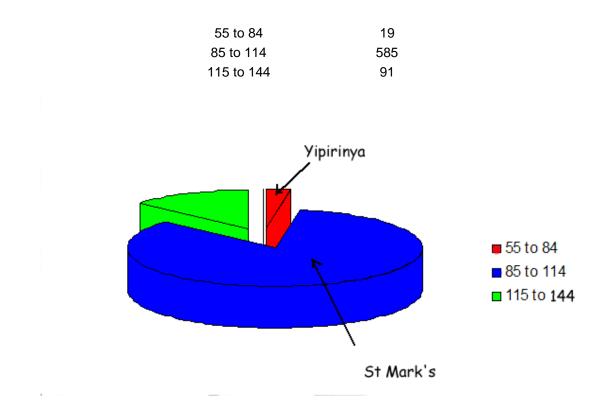

## A Pie Chart of the summarised data is below the table

SES Range

Number

Q2. Find the approximate ratios that exist between the three categories.

Q3. What information does the ranking and the ratios you have calculated provide you with?

One definition of "marginalized" is to be identified as being in an unimportant or powerless position within a society or group.

Q4. Decide (with reasons) if this definition may be appropriate to describe the Yipirinya School Community.