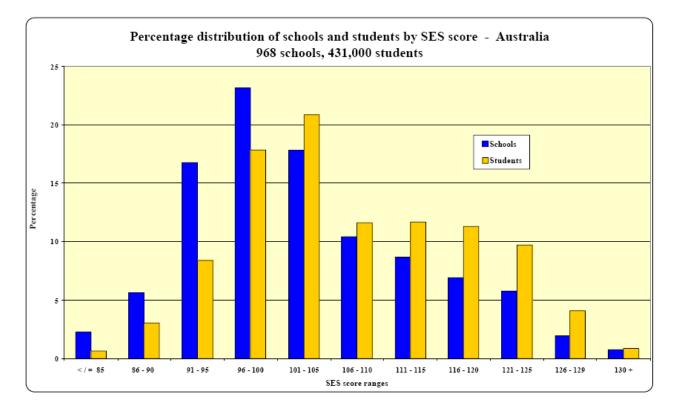

Government funding for schools in Australia is based on a "Socioeconomic Status" (SES) This score is based on the economic status of a community or a household. St Mark's has an SES score of 114. Yipirinya Community College has an SES score of 84. The formal definition of socioeconomic status, commonly referred to as SES, is "the relative position of a family or individual on an hierarchical social structure, based on their access to, or control over, wealth, prestige, and power" (Mueller & Parcel, 1981).

#### Q1. What information does this graph tell us?

Q2. Explain how this graph displays information.

Q3. What conclusions can you make about St Mark's ACS and Yipirinya Community College based on this graph?

Q4. What does this graph tell us about the economic status of students and schools in Australia?

Here is the same information from a different viewpoint

Q5. What information does this graph tell us?