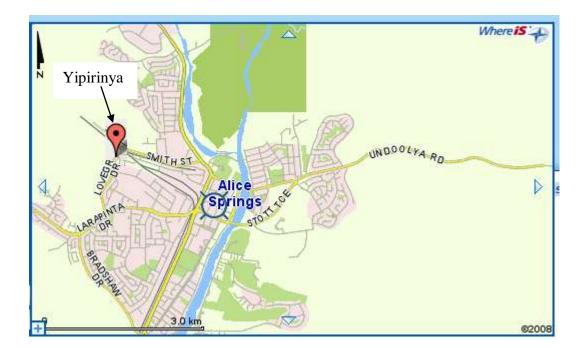

# Yipirinya School, Alice Springs, NT

Life is full of decisions. Using the knowledge, skills, and set of values we have, we make decisions every day. In this set of activities, you are going to use your knowledge and skills in Mathematics and your set of values to make a decision about a real life issue.

## Where is it?

Yipirinya Community College is located in Alice Springs, NT.

Q1. Estimate how far it is from where you live (Perth) to Yipirinya School as the crow flies.

(Note the scale at the bottom left of the map)

How far is it from the centre of Alice Springs?

Q3. Distance is