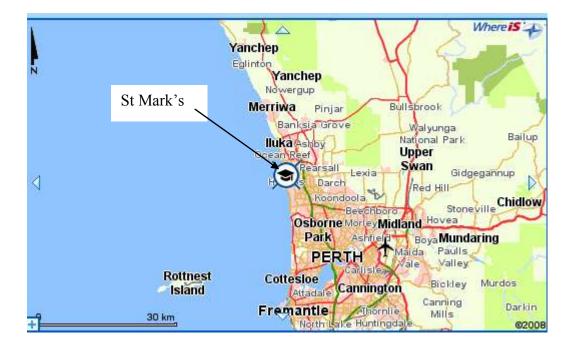

# Compared to St Mark's from the centre of Perth?

## What is its history?

Every thing has a beginning, it had to start somewhere and for a reason. St Mark's began in 1986 as a part of the Anglican School Commission with the philosophy of creating a low fee paying independent school with a Christian ethos.