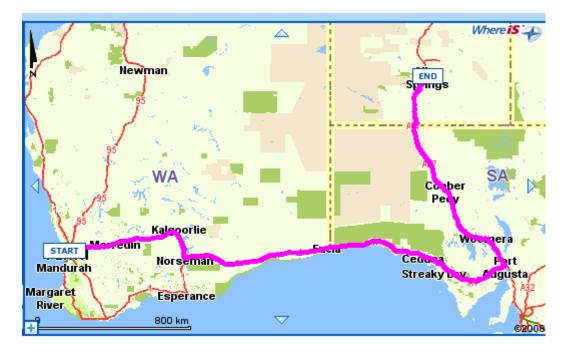

## How far is it from Perth to Alice Springs by road?

Q5. Find the total distance by road from Perth to Alice Springs.

Q6. How much further is it from Eucla to Ceduna than from Norseman to Caiguna?

Q7. What fraction of the journey is in each of the States travelled (use Eucla and Kulgera as border towns)?

Q8. What is the percentage of the journey in each State?

Q9. What is the distance from Alice Springs to Adelaide (The nearest major centre for supply of resources)?