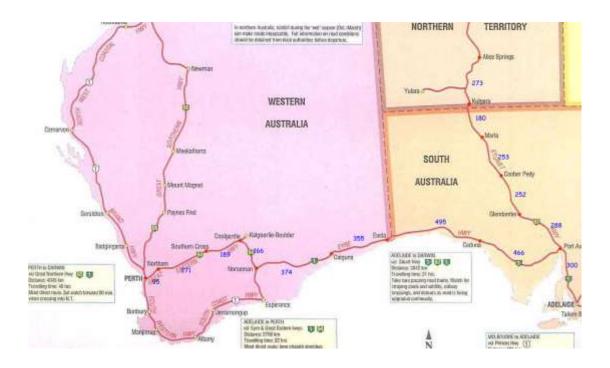

## How far is it from Perth to Alice Springs by road?

Q5. Find the total distance by road from Perth to Alice Springs.

Q6. How much further is it from Eucla to Ceduna than from Norseman to Caiguna?

Q7. What fraction of the journey is in each of the States travelled (use Eucla and Kulgera as border towns)?

Q8. What is the percentage of the journey in each State?

Q9. What is the distance from Alice Springs to Adelaide (The nearest major centre for supply of resources)?