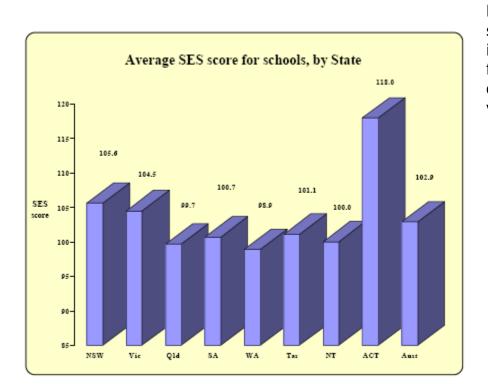

Q4. What does this graph tell us about the economic status of students and schools in Australia?

Here is the same information from a different viewpoint

Q5. What information does this graph tell us?

#### Q6. Explain how this graph displays information.

Q7. What does this graph tell us about the economic status of schools in the various States in Australia?

Activity 4

Yipirinya Community College